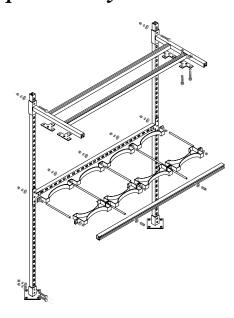

### DESCRIPTION

Cylinder Rack Assemblies are designed to rigidly support CO<sub>2</sub> cylinders on multiple or main/reserve cylinder applications.

Cylinder Rack Assemblies w/ weigh rail are available in 2,3,4,5 and 6 cylinder configurations. For applications with more than 6 cylinders, "Add-on" Cylinder Rack Assemblies are available in the same 2 through 6 cylinder configurations. This will allow any combination of cylinders to be housed in a double row rack arrangement.

All cylinders are mounted on 12" centers. Maximum height of rack: 86" See rack assembly dimensions on back page.

# MATERIAL

Rack: Mounting hardware: Fasteners: Marine:

Steel Unistrut construction with galvanized finish Steel with galvanized finish Plated finish Stainless Steel