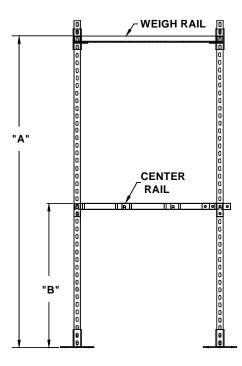

#### CYLINDER RACKING ASSEMBLY

The figure and table below illustrate the vertical height at which the center / front rails and weigh rails should be located.

| Recommended Mounting Dimensions   Cylinder Size English – In. Metric – mm.   "A" "B" "A" "B" |
|----------------------------------------------------------------------------------------------|
| "A" "B" "A" "B"                                                                              |
|                                                                                              |
|                                                                                              |
| 50 lb./22.7 kg 67.50 33.00 1715 838                                                          |
| 75 lb./34.0 kg 72.5 38.50 1842 978                                                           |
| 100 lb./45.4 kg 74.5 43.00 1892 1092                                                         |